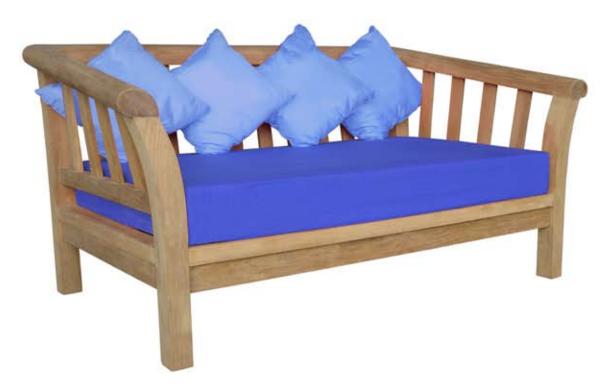

## WARNER LEVITZSON

OVERSIZE DEEP SEATING MYSTIC 3-SEATER (FULLY BUILT)

code: CH - 0143 R

W74 x H30 x D34.5" W188 x H76 x D88 cm

**Arm Height: 26"** (65.5 cm) Seat Height: 11" (28 cm)

Net Weight: 84 lbs. (38 kgs)

Gross Weight: 89 lbs. (40.5 kgs)

**Packaging Dimension** 

 $33 \times 73 \times 30$ " = 42.76 cu. Ft

 $85 \times 185 \times 77 \text{ cm} = 1.21 \text{ m}^3$ 

## **Cushion Dimension:**

W

thickness:  $5^{1/2}$ " (14 cm) Natural fine hand sanded finish. Mortise and tenon joinery construction. Solid "A" grade Indonesian plantation teak. Full 1 year warranty against manufacturer's defects.