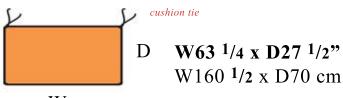

## **Cushion Dimension:**

W

thickness:  $5^{1/2}$ " (14 cm) Natural fine hand sanded finish. Mortise and tenon joinery construction. Solid "A" grade Indonesian plantation teak. Full 1 year warranty against manufacturer's defects.